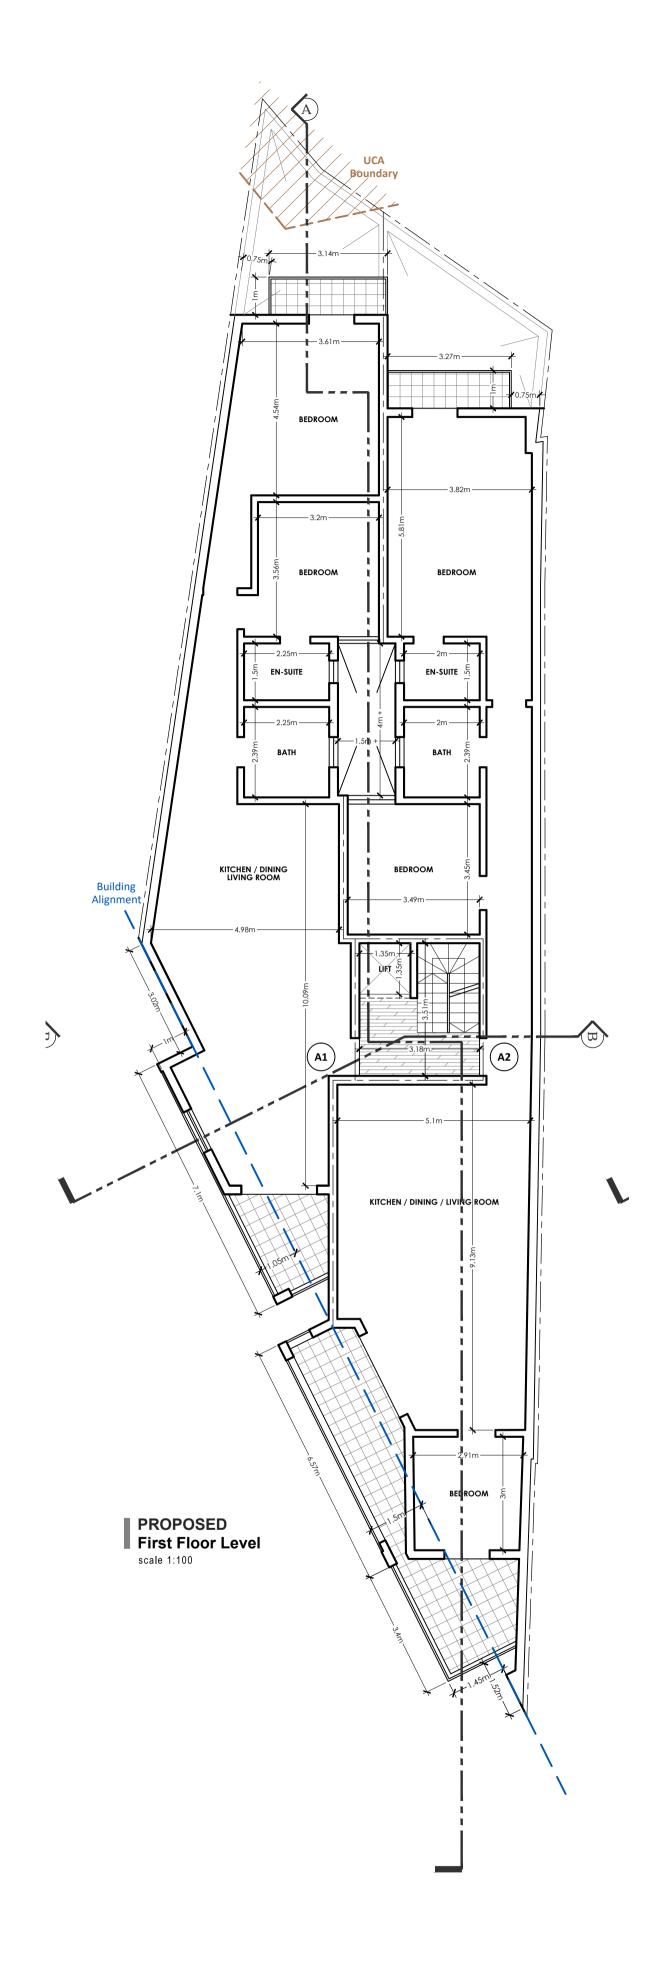

INNOVATIVE DESIGN ARCHITECTS

| FIRST FLOOR<br>AREAS      | INTERNAL AREA | EXTERNAL AREA | TOTAL AREAS<br>INTERNAL + EXTERNAL | TOTAL AREAS AS<br>PER PA DC2015<br>INTERNAL + EXTERNAL |
|---------------------------|---------------|---------------|------------------------------------|--------------------------------------------------------|
| APARTMENT A1<br>2 BEDROOM | 107 sq.m.     | 9 sq.m.       | 107 sq.m. 9 sq.m.<br>116 sq.m.     | 107 sq.m. 9 sq.m.<br>116 sq.m.                         |
| APARTMENT A2<br>3 BEDROOM | 128 sq.m.     | 23 sq.m.      | 128 sq.m.   23 sq.m.<br>151 sq.m.  | 128 sq.m.   11.5 sq.m.<br>140 sq.m.                    |