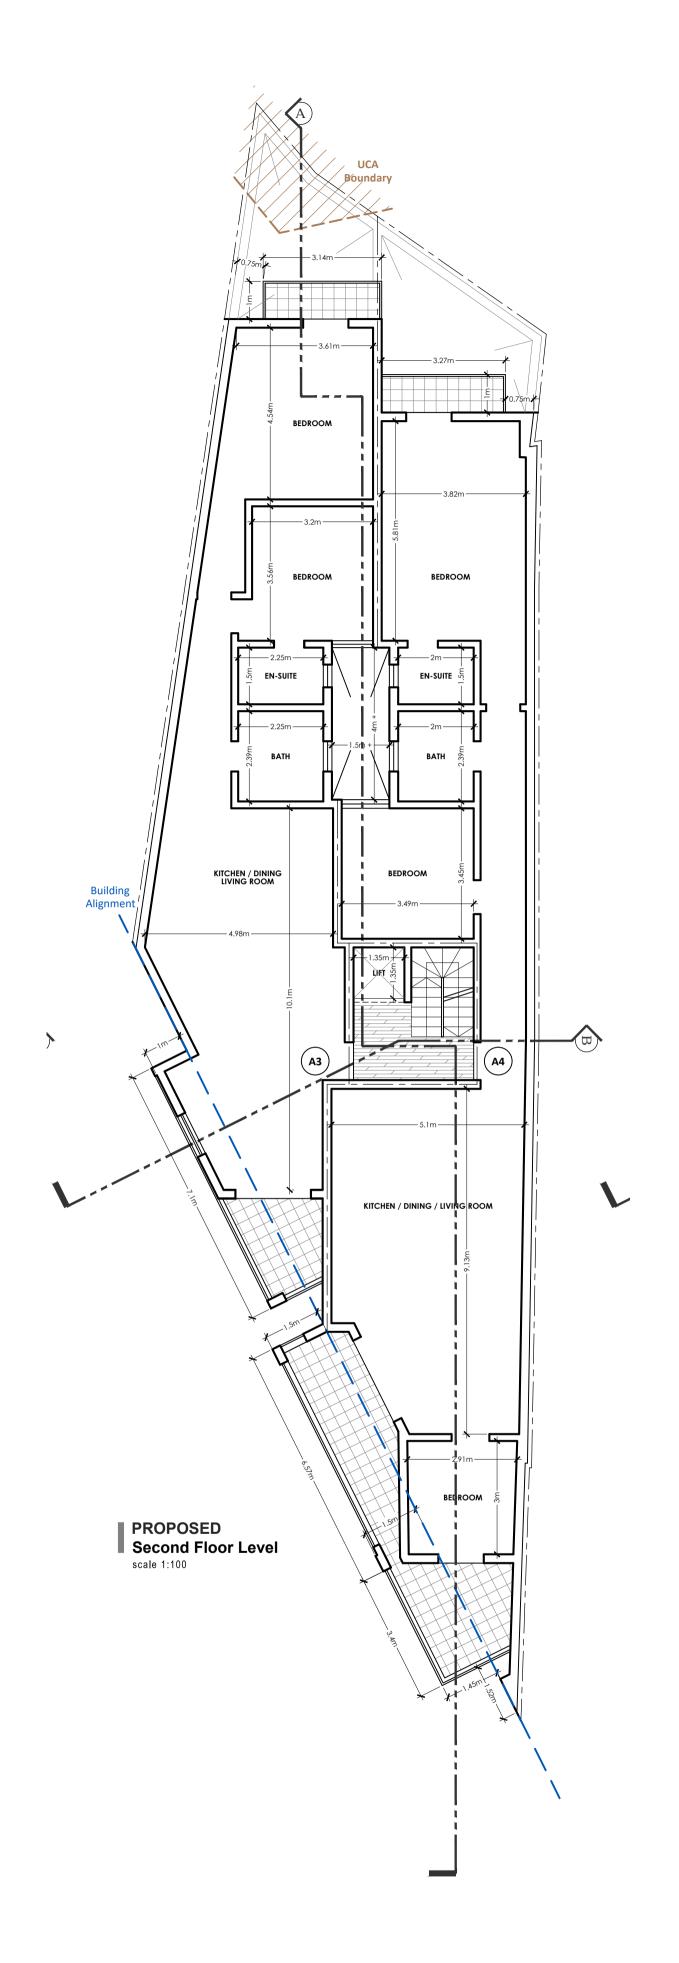

INNOVATIVE DESIGN ARCHITECTS

|                           |               |               |                                    | TOTAL AREAS AS                       |
|---------------------------|---------------|---------------|------------------------------------|--------------------------------------|
| SECOND FLOOR<br>AREAS     | INTERNAL AREA | EXTERNAL AREA | TOTAL AREAS<br>INTERNAL + EXTERNAL | PER PA DC2015<br>INTERNAL + EXTERNAL |
| APARTMENT A3              | 107 sg.m.     | 9 sq.m.       | 107 sq.m. 9 sq.m.                  | 107 sq.m. 9 sq.m.                    |
|                           | 1             | •             | 116 sq.m.                          | 116 sq.m.                            |
| APARTMENT A4<br>3 BEDROOM | 128 sq.m.     | 23 sq.m.      | 151 sq.m.                          | 140 sq.m.                            |

| PROJECT                                                        |                          |
|----------------------------------------------------------------|--------------------------|
| Dranged demolition of evicting                                 | dualing and construction |
| Proposed demolition of existing basement garages, maisonettes, | apartments and penthous  |
| TITLE                                                          |                          |
|                                                                |                          |
|                                                                | Propo<br>Pl              |
| LOCALITY                                                       |                          |
|                                                                |                          |
|                                                                | Zebl                     |
| CLIENT                                                         |                          |
|                                                                |                          |
|                                                                |                          |
| DRAWING REFERENCE                                              |                          |
|                                                                |                          |
|                                                                | id220                    |
| SCALE                                                          |                          |
|                                                                |                          |
|                                                                | 1:100 /                  |
| DATE                                                           |                          |
|                                                                |                          |
|                                                                | 14 - 04 - 20             |
| DRAWN BY                                                       |                          |
|                                                                |                          |
|                                                                |                          |