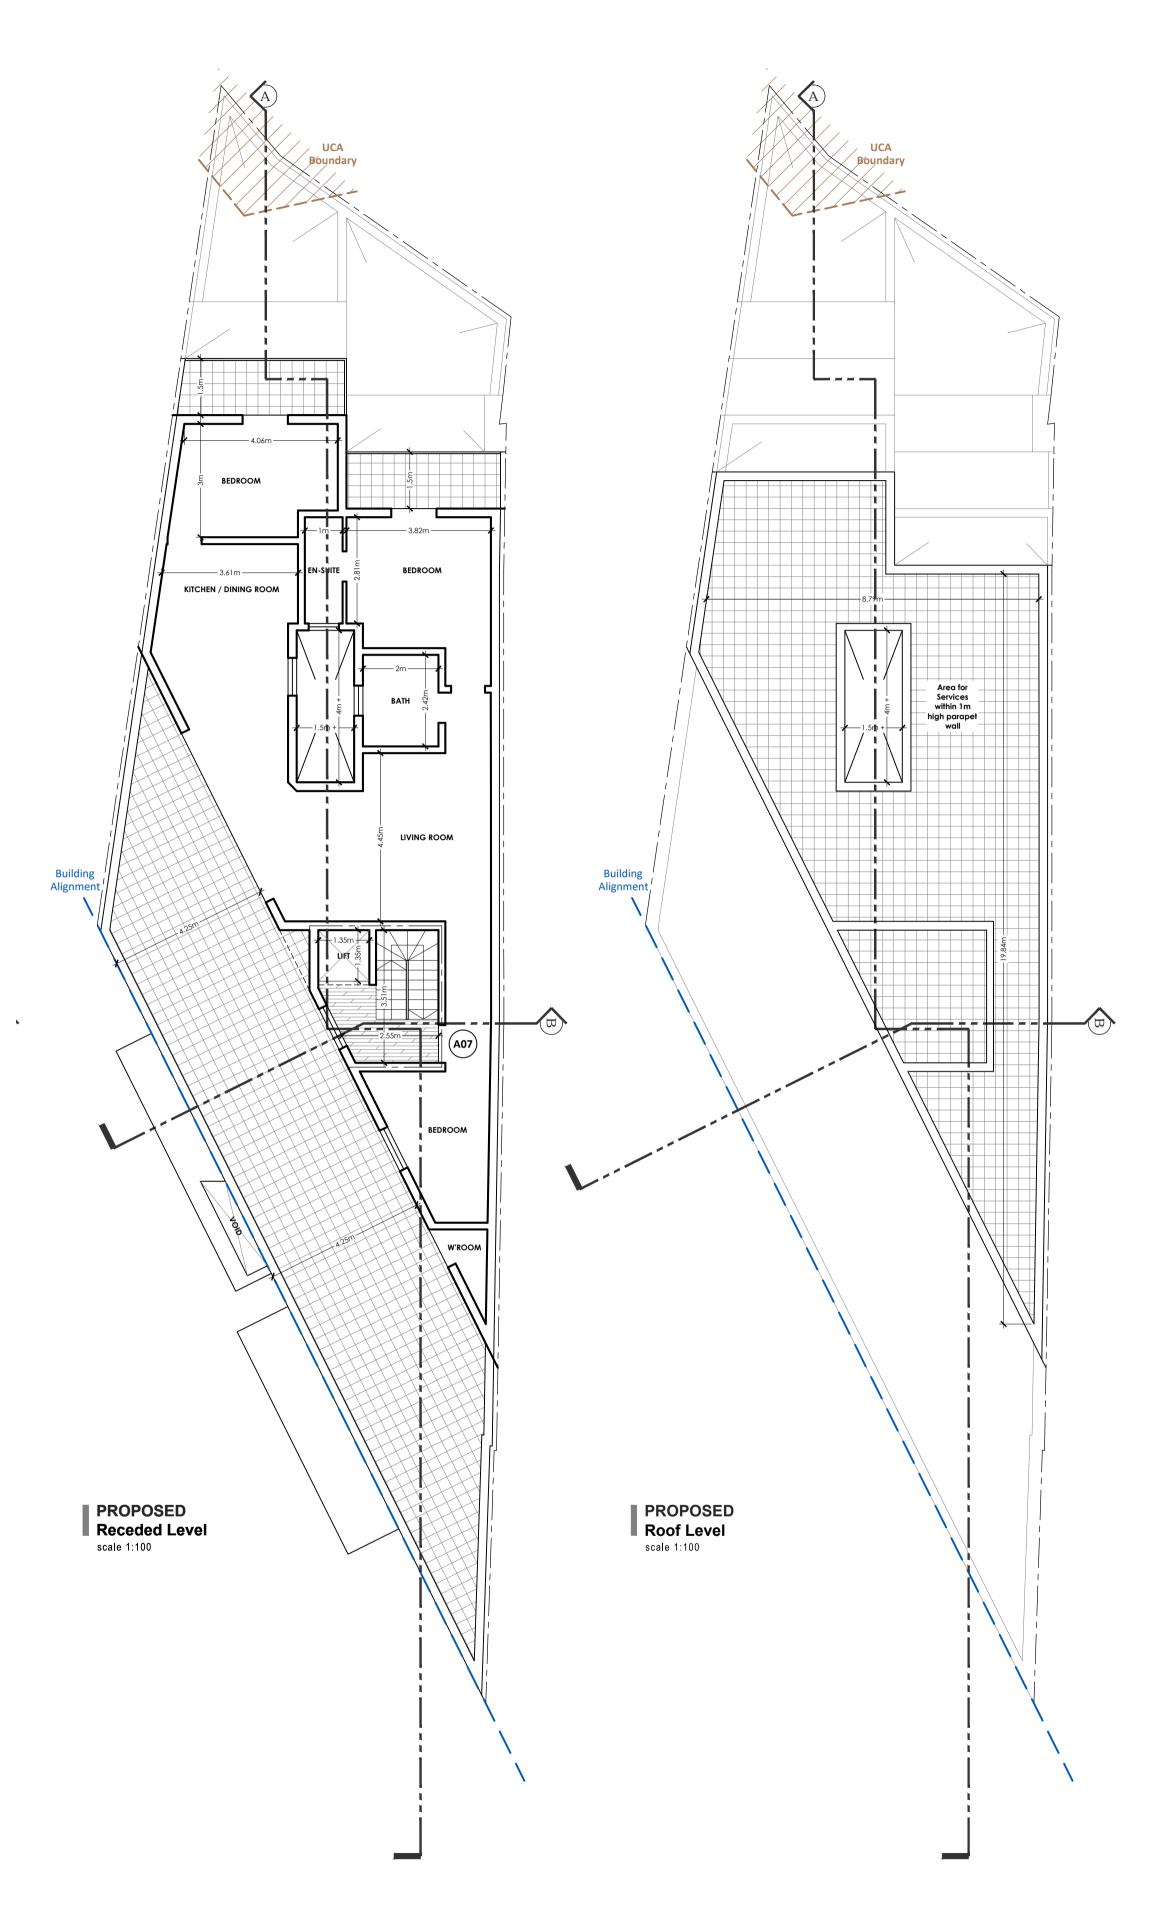

| RECEDED<br>AREAS          | INTERNAL AREA | EXTERNAL AREA | TOTAL A            |                    | PER PA             | REAS AS<br>DC2015<br>EXTERNAL |
|---------------------------|---------------|---------------|--------------------|--------------------|--------------------|-------------------------------|
| APARTMENT A7<br>3 BEDROOM | 120 sq.m.     | 106 sq.m.     | 120 sq.m.<br>226 s | 106 sq.m.<br>sq.m. | 120 sq.m.<br>132 s | 11.5 sq.m.<br>sq.m.           |

| PROJECT                                                        |                                                 |
|----------------------------------------------------------------|-------------------------------------------------|
| Proposed demolition of existing basement garages, maisonettes, | dwelling and constructio apartments and penthou |
| TITLE                                                          |                                                 |
|                                                                | Propo<br>P                                      |
| LOCALITY                                                       |                                                 |
|                                                                | Zeb                                             |
| CLIENT                                                         |                                                 |
|                                                                |                                                 |
| DRAWING REFERENCE                                              |                                                 |
|                                                                |                                                 |
| SCALE                                                          | id22                                            |
|                                                                |                                                 |
|                                                                | 1:100                                           |
| DATE                                                           |                                                 |
|                                                                | 14 - 04 - 2                                     |
| DRAWN BY                                                       |                                                 |
|                                                                |                                                 |
|                                                                |                                                 |