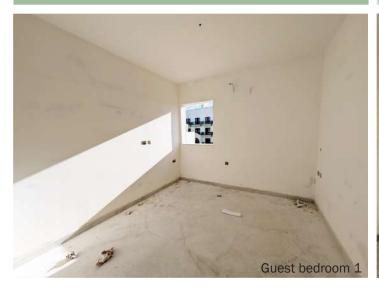

## **SOLD FINISHED** Excluding internal doors.

## ST. PAUL'S BAY **APARTMENT**

- 6th floor apartment

(main with en-suite)

- Three double bedrooms
- Larger than usual open-plan kitchen/ living/ dining
- Guest bathroom
- Front balcony
- There is an annual perpetual ground rent of € 15.53

Situated in the heart of St. Paul's Bay, with everything you need just 3 minutes walk away!

Bedrooms: 3

Bathrooms: 2

K/L/D: 1

Balcony: 1

Internal area: 111.5 sqm

External area: 2.5 sqm

Total area: 114 sqm