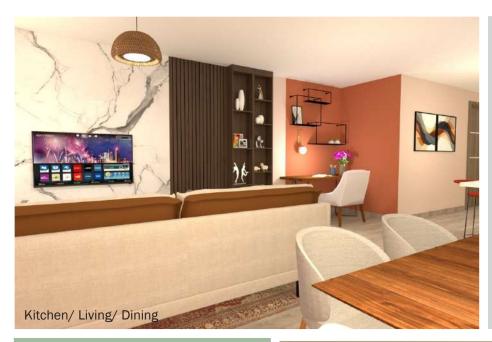

## ST. PAUL'S BAY **APARTMENT**

- 6th floor apartment

(main with en-suite)

- Three double bedrooms
- Larger than usual open-plan kitchen/ living/ dining
- Guest bathroom
- Front balcony
- There is an annual perpetual ground rent of € 15.53

Situated in the heart of St. Paul's Bay, with everything you need just 3 minutes walk away!

Bedrooms: 3

Bathrooms: 2

K/L/D: 1

Balcony: 1

Internal area: 111.5 sqm

External area: 2.5 sqm

Total area: 114 sqm