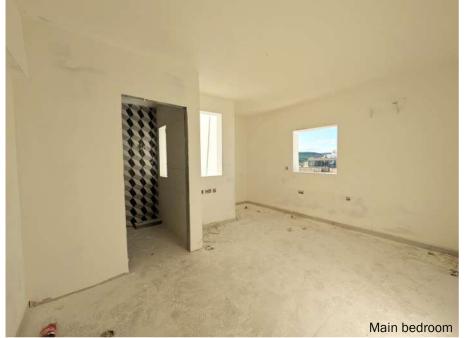

## ST. PAUL'S BAY **APARTMENT**

- 6th floor apartment

(main with en-suite)

- Three double bedrooms
- Larger than usual open-plan kitchen/ living/ dining
- Guest bathroom
- Front balcony
- There is an annual perpetual ground rent of € 15.53

Situated in the heart of St. Paul's Bay, with everything you need just 3 minutes walk away!

Bedrooms: 3

Bathrooms: 2

K/L/D: 1

Balcony: 1

Internal area: 111.5 sqm

External area: 2.5 sqm

Total area: 114 sqm