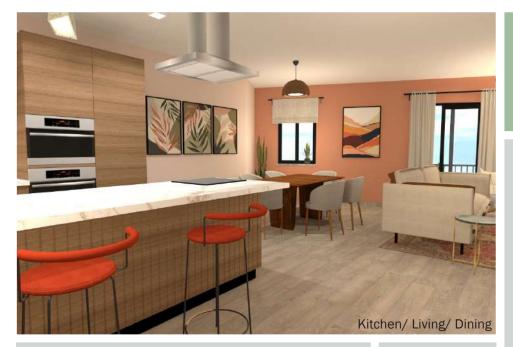

## ST. PAUL'S BAY **APARTMENT**

- 6th floor apartment

(main with en-suite)

- Three double bedrooms
- Larger than usual open-plan kitchen/ living/ dining
- Guest bathroom
- Front balcony
- There is an annual perpetual ground rent of € 15.53

Situated in the heart of St. Paul's Bay, with everything you need just 3 minutes walk away!

Bedrooms: 3

Bathrooms: 2

K/L/D: 1

Balcony: 1

Internal area: 111.5 sqm

External area: 2.5 sqm

Total area: 114 sqm