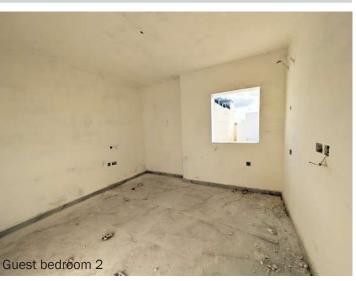

## **SOLD FINISHED** Excluding internal doors.

## ST. PAUL'S BAY **APARTMENT**

- 6th floor apartment

(main with en-suite)

- Three double bedrooms
- Larger than usual open-plan kitchen/ living/ dining
- Guest bathroom
- Front balcony
- There is an annual perpetual ground rent of € 15.53

Situated in the heart of St. Paul's Bay, with everything you need just 3 minutes walk away!

Bedrooms: 3

Bathrooms: 2

K/L/D: 1

Balcony: 1

Internal area: 111.5 sqm

External area: 2.5 sqm

Total area: 114 sqm