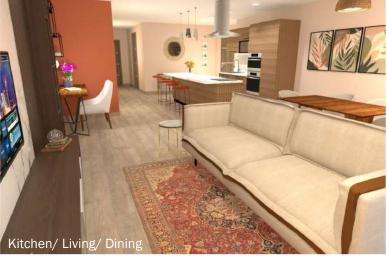

## ST. PAUL'S BAY **APARTMENT**

- 6th floor apartment

(main with en-suite)

- Three double bedrooms
- Larger than usual open-plan kitchen/ living/ dining
- Guest bathroom
- Front balcony
- There is an annual perpetual ground rent of € 15.53

Situated in the heart of St. Paul's Bay, with everything you need just 3 minutes walk away!

Bedrooms: 3

Bathrooms: 2

K/L/D: 1

Balcony: 1

Internal area: 111.5 sqm

External area: 2.5 sqm

Total area: 114 sqm