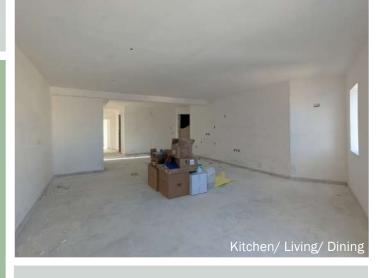

## **SOLD FINISHED** Excluding internal doors.

## ST. PAUL'S BAY **APARTMENT**

- 6th floor apartment

(main with en-suite)

- Three double bedrooms
- Larger than usual open-plan kitchen/ living/ dining
- Guest bathroom
- Front balcony
- There is an annual perpetual ground rent of € 15.53

Situated in the heart of St. Paul's Bay, with everything you need just 3 minutes walk away!

Bedrooms: 3

Bathrooms: 2

K/L/D: 1

Balcony: 1

Internal area: 111.5 sqm

External area: 2.5 sqm

Total area: 114 sqm